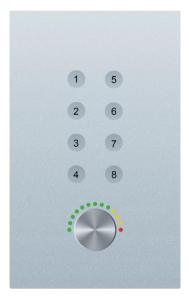

## NCP-1 Audio Control Panel with 8 Buttons

## Features

- NCP-1 is a wall-mounted control panel designed to support digital audio processor devices, it offers several audio control functions including volume adjustment, audio mixing and scene switching. This device operates on UDP protocol and is powered by PoE(Power over Ethernet).
- The numbered buttons can be configured via PC software to act as gain, mute, preset, and customized command of third-party device, etc.